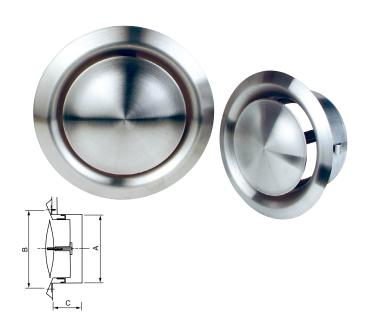

## **VS**

- All Stainless steel 304 construction, excellent feature of antirust.
- Suitable for offices, houses, etc, easy installation on wall or in the ceiling.
- Distinguished good appearance.
- Applied for both return and supply air.
- The air flow is adjusted by rotating the control disc.
- Supplied with mounting ring.

| VS  | А   | В   | С  |     |
|-----|-----|-----|----|-----|
| 80  | 75  | 97  | 40 | 100 |
| 100 | 97  | 118 | 52 | 60  |
| 125 | 120 | 141 | 52 | 30  |
| 150 | 145 | 162 | 62 | 24  |
| 160 | 155 | 172 | 62 | 24  |
| 200 | 195 | 228 | 74 | 24  |